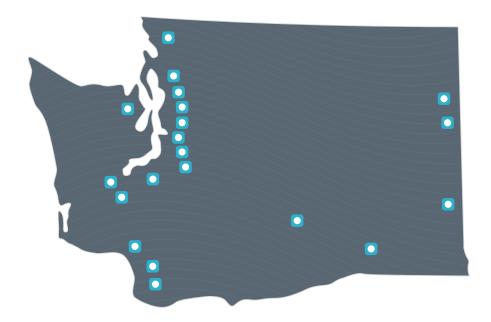

#### **Find a Dentist Near You**

Willamette Dental has many convenient locations in western Washington, making it easy for you to find a Willamette dentist if you live along the I-5 corridor. To find the dentist that is closest to you, visit **locations.willamettedental.com** and enter your ZIP code into the search bar. You can also find up-to-date information about Willamette dentists, including address, directions, hours, and patient ratings and comments.