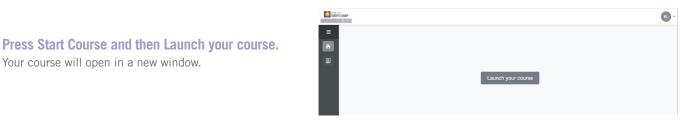

#### Your Basic Training 30 course will now begin.

Your course will open in a new window.

The audio will automatically start. To stop the audio, press the pause button in the left hand bottom side of the screen. This will also stop the screen from changing to the next.