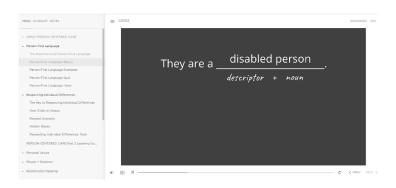

#### You will now begin your module.

Important module navigation features:

- Volume icon controls the volume level.
- Press the CC icon to display captions on screen.
- Press the arrow on the bottom left side of the screen if you would like to restart the video from the beginning.
- Press the 3 lines at the top right of the screen next to the title to see the full menu, glossary and notes.