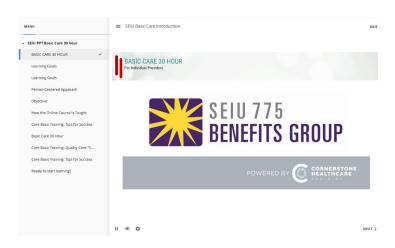

#### Other navigation features include:

- Press on the volume icon to lower or increase the volume.
- The setting button next to the volume will allow you to select zoom to fit, accessible text and keyboard shortcuts.
- $\equiv$  If you would like to remove the left menu screen, press on the 3 lines next to the title and press it again to make it appear.
- > <PREV and NEXT> at the right bottom of the screen will let you move forward or back in the course.

Once you have reached the final slide of SEIU Basic Care Introduction, press Exit to return to the main course dashboard.