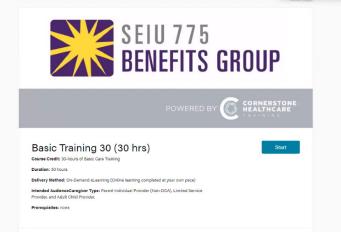

You can now access your Basic Training 30 course.

## How to Begin **Basic Training 30**

#### From your dashboard window, press Start to be taken to your Basic Training 30 course.

Tip! Before beginning your course, be sure to have your audio turned up. The course will include videos.

Basic Training 30 is a 30-hour self-paced, online only course. Here are some additional course details: