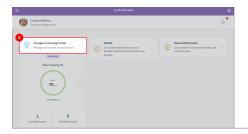

## Cách Hủy Đăng Ký Khóa Học

 Đăng nhập vào trang *My Benefits* (Phúc Lợi Của Tôi).

 Sau khi đăng nhập, bạn sẽ thấy trang chủ My Benefits (Phúc Lợi Của Tôi). Nhấn vào Caregiver Learning Center (Trung Tâm Học Tập Dành Cho Chăm Sóc Viên).

 Nhấn vào My Courses (Khóa Học Của Tôi) ở góc trên cùng bên phải để xem tất cả các khóa học mà bạn đã tham gia hoặc hiện đã đăng ký.

| •                |                             | Gazegiver Learning Ce | ule r                                   | ۲                 |
|------------------|-----------------------------|-----------------------|-----------------------------------------|-------------------|
| < Hame           |                             |                       |                                         |                   |
| Car              | egiver Learning C           | enter                 |                                         | Erroll MyCourses  |
|                  |                             |                       |                                         |                   |
| My Co<br>21 enro | urses<br>died + 1 completed |                       | Current Requirer<br>Complete 70 hours 1 |                   |
|                  | Module 1: Basic Training 70 | Mar 29 + In-presso    | <b>6 68</b>                             | ORE AN IN         |
|                  | Module 2: Basic Training 70 | Mar 20 x Webbar       | 5 ER                                    | lasic Training 70 |
|                  | Module 2: Basic Training 70 | Apr 1 - Weissar       | <b>B</b> E8                             | 70                |
|                  | Ve                          | w All                 |                                         | 0 Ecceled 20      |