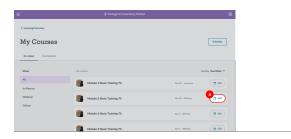

 Nhấn vào Edit (Chỉnh Sửa) cho khóa học mà bạn muốn hủy đăng ký.

 Cuộn xuống cuối trang rồi nhấn vào nút Unenroll (Hủy Đăng Ký).

| Carrolled Courses |                                                                     |  |
|-------------------|---------------------------------------------------------------------|--|
|                   | nfluenza                                                            |  |
|                   | C Learn Ordine<br>Tele strynor over parts<br>9 <sub>A</sub> Erglish |  |
| 5                 | O Userell                                                           |  |
|                   |                                                                     |  |
|                   |                                                                     |  |
|                   |                                                                     |  |