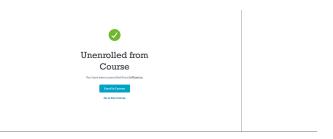

7. En ese momento verá un mensaje confirmando que canceló su inscripción al curso.

Tenga en cuenta que, si desea reprogramar o inscribirse en un curso en persona nuevo, es necesario que se comunique con el Centro de Recursos del Afiliado (MRC). Puede llamar al MRC al **1-866-371-3200** o enviar un correo electrónico a **mrc@myseiubenefits.org**.