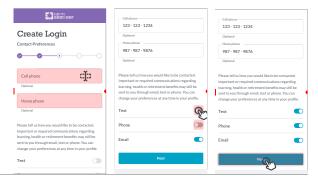

- 5. Tiếp theo, bạn sẽ thêm thông tin liên hệ của mình rồi chọn cách bạn muốn chúng tôi liên hệ với bạn. Tại đây, bạn có thể nhập số điện thoại di động hoặc số điện thoại nhà riêng.
  - Bạn cần phải thêm số điện thoại mình đang dùng để chúng tôi có thể liên hệ được với bạn trong trường hợp có thay đổi hoặc thông tin cập nhật về phúc lợi của ban.