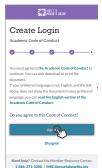

- 7. Tiếp theo, bạn cần phải đồng ý với **Academic Code of Conduct** (Quy Tắc Ứng Xử Trong Học Tập).
  - Nếu không đồng ý, bạn sẽ không thể tham gia khóa đào tạo theo yêu cầu, truy cập vào thông tin hoặc hoàn thành chương trình cấp giấy chứng nhân của mình.