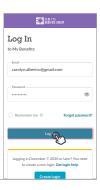

10. Sau đó, bạn sẽ được chuyển tới trang đăng nhập để nhập thông tin đăng nhập mình mới tạo.

11. Bây giờ, bạn đã truy cập được vào trang *My Benefits* (Phúc Lợi Của Tôi)!

Lần tới khi bạn đăng nhập, hãy truy cập trang myseiubenefits.org rồi nhấn vào "**Log In**" (Đăng Nhập) để chuyển tới màn hình đăng nhập.