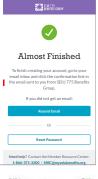

8. Bạn sắp xong rồi! Để hoàn tất việc tạo tài khoản *My Benefits* (Phúc Lợi Của Tôi), bạn cần phải chuyển tới hộp thư đến rồi xác nhận địa chỉ email của mình.

9. Nhấn vào nút Activate (Kích Hoạt) trong email này. Bạn cần phải hoàn tất bước cuối cùng này càng sớm càng tốt. Nếu liên kết này hết hạn trước khi bạn xác nhận, thì bạn sẽ phải bắt đầu lại từ đầu.

10. Sau đó, bạn sẽ được chuyển tới trang đăng nhập để nhập thông tin đăng nhập mình mới tạo.

11. Bây giờ, bạn đã truy cập được vào trang *My Benefits* (Phúc Lợi Của Tôi)!

Lần tới khi bạn đăng nhập, hãy truy cập trang myseiubenefits.org rồi nhấn vào "**Log In**" (Đăng Nhập) để chuyển tới màn hình đăng nhập.