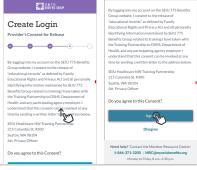

6. Khi tạo thông tin đăng nhập lần đầu, bạn sẽ cần phải đồng ý với Consent For Release (Đơn Chấp Thuận Cho Phép Tiết Lộ) để cho phép SEIU 775 Benefits Group chia sẻ thông tin với chủ lao động của bạn.