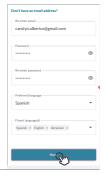

**QUAN TRỌNG:** Nếu bạn nhận được "Error Message: No Record Found" (Thông Báo Lỗi: Không Tìm Thấy Dữ Liệu), hãy thử các cách sau đây:

- Sử dụng đúng thông tin bạn đã dùng khi được tuyển dụng lần đầu tiên. Ví dụ: nếu mọi người thường gọi bạn là "Mike", nhưng bạn đã dùng tên được viết đầy đủ là "Michael" khi được tuyển dụng, thì bạn cần phải nhập tên mình là "Michael".
- Nếu bạn có nhiều tên và đã dùng các tên đó khi được tuyển dụng, vui lòng nhập đầy đủ các tên.
- Nếu là chăm sóc viên mới, bạn sẽ cần phải đợi cho đến khi hợp đồng của bạn được ký thì mới có thể tạo tài khoản.
- Đảm bảo không có dấu cách sau tên của bạn. Bạn có thể nhấp vào trường tên để kiểm tra, nếu có dấu cách thừa, hãy nhấn phím "delete" (xóa) hoặc "backspace" cho đến khi con trỏ xuất hiện ở cuối tên bạn.
- 3. Nhập địa chỉ email và mật khẩu của bạn hai lần. Bạn có thể dùng bất cứ địa chỉ email nào miễn là đia chỉ đó chỉ có mình ban sử dung được.
  - Nếu trước đây bạn đã có tài khoản My Benefits (Phúc Lợi Của Tôi), bạn có thể dùng lại địa chỉ email đã dùng trước đó.
  - Các chăm sóc viên không được dùng chung địa chỉ email.

- 4. Cuộn xuống dưới để chọn **Preferred Language** (Ngôn Ngữ Ưa Dùng) và **Fluent Language(s)** (Ngôn Ngữ Sử Dụng Thành Thạo).
  - Preferred language (Ngôn ngữ ưa dùng) là ngôn ngữ bạn thường dùng nhất và thấy thuận tiện nhất. Bạn chỉ được phép chọn một ngôn ngữ ưa dùng.
    - Trong hộp tìm kiếm, hãy cuộn xuống dưới để chọn hoặc nhập ngôn ngữ.
    - Nhấn vào ngôn ngữ ban muốn dùng để chọn.
  - Trong phần Fluent languages (Ngôn ngữ sử dụng thành thạo), bạn sẽ thêm tất cả
    ngôn ngữ mà bạn nói thành thạo. Bạn có thể chọn nhiều ngôn ngữ ở phần này.
    - Ví dụ: nếu bạn ưa dùng tiếng Tây Ban Nha nhưng lại nói thành thạo cả tiếng Tây Ban Nha và tiếng Anh, hãy chọn Spanish (tiếng Tây Ban Nha) làm
       Preferred Language (Ngôn Ngữ Ưa Dùng) và chọn English (tiếng Anh) trong phần Fluent Language(s) (Ngôn Ngữ Sử Dụng Thành Thạo).