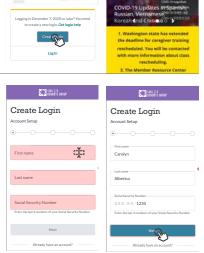

## My Benefits(내 혜택) 로그인 생성

- 1. myseiubenefits.org로 이동하여 **Create Login(로그인 생성)**을 누릅니다.
- 이름, 성 및 사회 보장 번호의 마지막 4 자리 숫자를 입력합니다.
   이것은 처음 고용되었을 때 사용된 정보와 일치해야 합니다.
   정보를 입력한 후 Next(다음)를 누릅니다.
  - 로그인을 생성할 수 있는 링크가 있는 이메일을 수신한 경우, "Create Login(로그인 생성)" 화면으로 이동하면 일부 정보가 이미 입력되었을 수 있습니다.

**중요:** "Error Message: No Record Found(오류 메시지: 레코드를 찾을 수 없음)"라는 메시지가 표시되면 다음 해결책을 시도해 보십시오.

- 처음 고용 시점에 사용한 정확한 정보를 사용하십시오. 예를 들어, "Mike"라는 이름을 사용하지만 고용 시점에 "Michael"이라는 이름을 사용한 경우, 이름으로 "Michael"을 입력해야 합니다.
- 복수의 이름을 사용하는 경우 이것을 고용 시점에 사용했다면 모든 이름을 기입하십시오.
- 새로운 간병인인 경우, 계약서에 서명한 이후에 계정을 작성할 수 있습니다.
- 이름 입력을 마친 후에 공백이 없는 것을 확인하십시오. 이름 필드를 클릭하여 추가 공간이 보이면 커서가 이름 끝에 올 때까지 "Delete(삭제)"또는 "Backspace(백 스페이스)" 키를 누르십시오.
- 3. 이메일 주소와 비밀번호를 2회 입력합니다. 이메일 주소의 경우, 본인만 확인하는 이메일 주소를 사용하면 됩니다.
  - 기존에 My Benefits(내 혜택) 계정이 있는 경우, 이전에 사용한 것과 동일한 이메일 주소를 사용할 수 있습니다.
  - 간병인은 이메일 주소를 공유할 수 없습니다.
- 4. 아래로 스크롤하여 Preferred Language(선호하는 언어)와 Fluent Language(s)(구사하는 언어)를 선택합니다.
  - Preferred Language(선호하는 언어)는 가장 자주 사용하고 익숙한 언어입니다. 선호하는 언어는 하나만 선택할 수 있습니다.
    - 검색 창에서 아래로 스크롤하거나 언어를 입력하십시오.
    - 언어를 눌러서 선택하십시오.
  - Fluent Language(s)(구사하는 언어)에서 유창하게 구사하는 모든 언어를 추가합니다. 여기에서 복수의 언어를 선택할 수 있습니다.
    - 예를 들어, 스페인어를 선호하지만 스페인어와 영어 모두에 능통한 경우,
       Preferred Language(선호하는 언어)에서 Spanish(스페인어)를 선택하고 Fluent language(s)(구사하는 언어)에서 English(영어)를 선택하십시오.