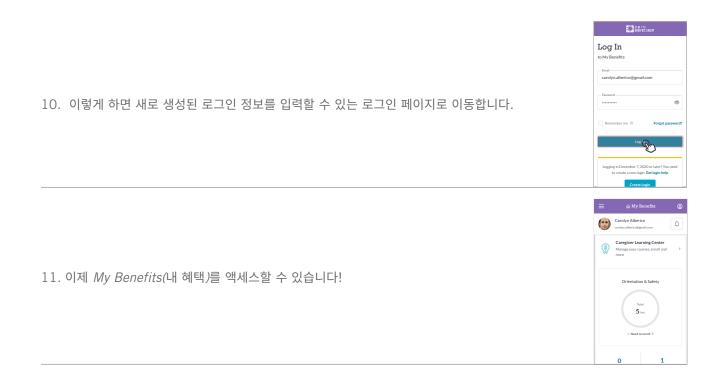

8. 거의 완료되었습니다! My Benefits(내 혜택) 계정의 작성을 완료하려면, 이메일 받은 편지함으로 이동하여 이메일 주소를 확인해야 합니다.

9. 이메일에서 Activate(활성화) 버튼을 누르십시오. 이 마지막 단계를 가능한 빨리 완료해야 합니다. 확인하기 전에 링크가 만료되면 처음부터 다시 시작해야 합니다.

다음에 로그인할 때 myseiubenefits.org로 이동하여 "Log In(로그인)"을 누르면 로그인 화면으로 이동합니다.