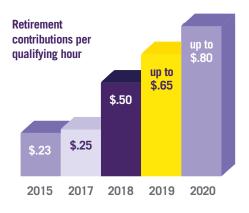

## Increasing contribution amounts since 2015

March 2016 - Secure Retirement Plan goes into effect and begins receiving contributions for hours worked since July 1, 2015